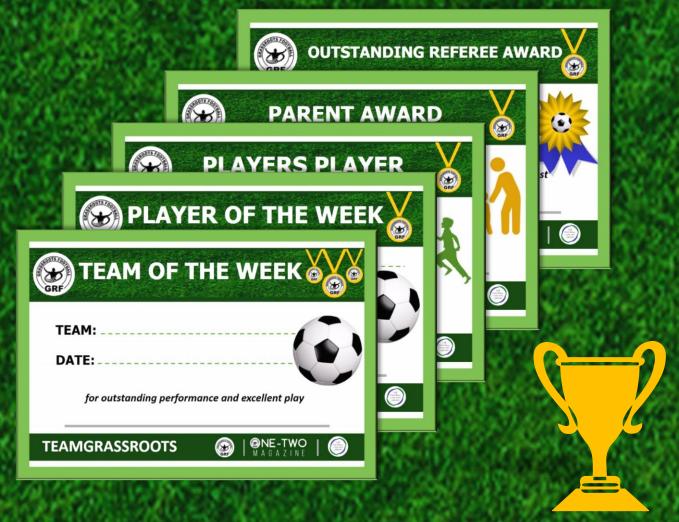

# GRASSROOTS FOOTBALL CERTIFICATES

**TEAM:** 

**DATE:** 

for outstanding performance and excellent play in the Football match

## PLAYERS PLAYER

| PRESENTED TO: |  |
|---------------|--|
| TEAM:         |  |
| DATE:         |  |

for outstanding performance and excellent play in the Football match

### **OUTSTANDING REFEREE AWARD**

GR

**PRESENTED TO:** 

DATE:

for outstanding contributions and exemplary honest decisions throughout the game

## PARENT AWARD

This certificate of Appreciation is

**PRESENTED TO:** 

DATE:

For outstanding contributions, assistance and help for our team